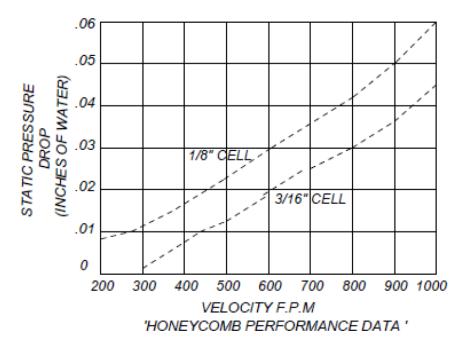

#### **Product Description (Waveguide Honeycomb Common to Both Air Diffusers)**

- Lead Free 3/16" x 1", galvanized steel, waveguide honeycomb
- Alternate Style may use Lead Free 3/16" x 3/4", galvanized steel, waveguide honeycomb
  Still meets 60dB at 10GHz