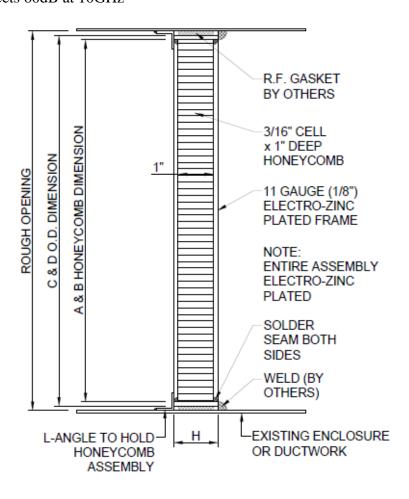

### **Product Description (Supply Air Diffuser XAD-S)**

- XAD-S delivers supply air in a true 360° pattern. Designed to protect ceiling from streaking and smudging.
- Excellent for variable volume systems. The uniform, nearly horizontal jet from the outer cone maintains effective room air distribution even when air volume varies over a considerable range.
- The XAD-S consists of 3 concentric cones in all sizes. This uniformity of design enhances appearance in installations where more than one size is involved.
- All cones are die-stamped one piece construction with smooth, clean surfaces and no corner joints.
- Material is heavy gauge aluminum with steel bar webbing.
- Designed to lay-in to RF sealed ceiling grid with fingerstock installed.
- Outer perimeter, top to bottom, has copper foil applied.
- Duct neck has 3/16" x 1", galvanized steel, waveguide honeycomb installed.
- Waveguide honeycomb shielding effectiveness: 100dB from 14KHz to >10GHz.
- XAD-S shielding effectiveness: 60dB from 100MHz to 10GHz.

## **Product Description (Return Air Diffuser XAD-R)**

- 3/16" x 1", galvanized steel, waveguide honeycomb
- Nominal 24" x 24", is the only size available.
- Designed to lay-in to RF sealed ceiling grid with fingerstock installed.
- Waveguide honeycomb shielding effectiveness: 100dB from 14KHz to >10GHz
- XAD-R shielding effectiveness: 60dB from 100MHz to 10GHz

#### **Product Description (Waveguide Honeycomb Common to Both Air Diffusers)**

- Lead Free 3/16" x 1", galvanized steel, waveguide honeycomb
- Alternate Style may use Lead Free 3/16" x 3/4", galvanized steel, waveguide honeycomb
  Still meets 60dB at 10GHz