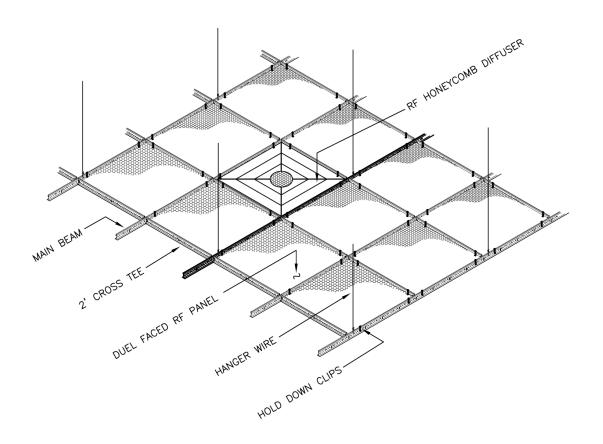

### **Product Description (Supply Air Diffuser XAD-S)**

- XAD-S delivers supply air in a true 360° pattern. Designed to protect ceiling from streaking and smudging.
- Excellent for variable volume systems. The uniform, nearly horizontal jet from the outer cone maintains effective room air distribution even when air volume varies over a considerable range.
- The XAD-S consists of 3 concentric cones in all sizes. This uniformity of design enhances appearance in installations where more than one size is involved.
- All cones are die-stamped one piece construction with smooth, clean surfaces and no corner joints.
- Material is heavy gauge aluminum with steel bar webbing.
- Designed to lay-in to RF sealed ceiling grid with fingerstock installed.
- Outer perimeter, top to bottom, has copper foil applied.
- Duct neck has 3/16" x 1", galvanized steel, waveguide honeycomb installed.
- Waveguide honeycomb shielding effectiveness: 100dB from 14KHz to >10GHz.
- XAD-S shielding effectiveness: 60dB from 100MHz to 10GHz.

## **Product Description (Return Air Diffuser XAD-R)**

- 3/16" x 1", galvanized steel, waveguide honeycomb
- Nominal 24" x 24", is the only size available.
- Designed to lay-in to RF sealed ceiling grid with fingerstock installed.
- Waveguide honeycomb shielding effectiveness: 100dB from 14KHz to >10GHz
- XAD-R shielding effectiveness: 60dB from 100MHz to 10GHz

FINGERSTOCK

APPLIED AT MAIN BEAMS,
CROSS TEES & WALL ANGLE.

RF HEXCELL STEEL HONEYCOMB WAVEGUIDE, 3/16" X 1". PANELS ARE CUT TO FIT.