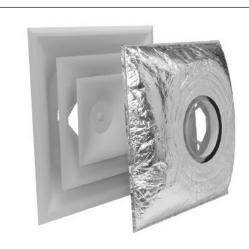

## Optional Molded Insulation Blanket

Insulation is R-6 where blanket has the most depth. One" clearance on each side of neck is left for insulated duct connection. 24 x 24" full face models only.