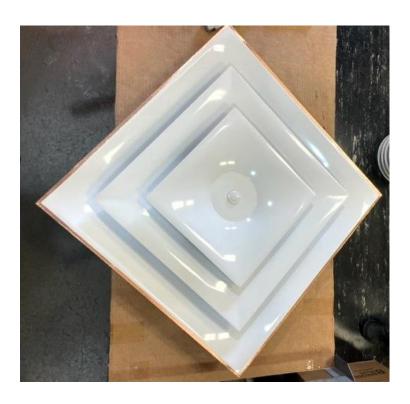

### **Product Description (Supply Air Diffuser XAD-S)**

- XAD-S delivers supply air in a true 360° pattern. Designed to protect ceiling from streaking and smudging.
- Excellent for variable volume systems. The uniform, nearly horizontal jet from the outer cone maintains effective room air distribution even when air volume varies over a considerable range.
- The XAD-S consists of 3 concentric cones in all sizes. This uniformity of design enhances appearance in installations where more than one size is involved.
- All cones are die-stamped one piece construction with smooth, clean surfaces and no corner joints.
- Material is heavy gauge aluminum with steel bar webbing.
- Designed to lay-in to RF sealed ceiling grid with fingerstock installed.
- Outer perimeter, top to bottom, has copper foil applied.
- Duct neck has 3/16" x 1", galvanized steel, waveguide honeycomb installed.
- Waveguide honeycomb shielding effectiveness: 100dB from 14KHz to >10GHz.
- XAD-S shielding effectiveness: 60dB from 100MHz to 10GHz.

## **Available in these sizes:**

| Ceiling Module<br>A | Nominal Round<br>Duct Size B | С     | D     | E     |
|---------------------|------------------------------|-------|-------|-------|
| 24 x 24             | 6, 8                         | 1 1/4 | 5     | 1 1/4 |
| 24 x 24             | 10, 12, 14, 15               | 1 3/8 | 5 1/8 | 1 1/4 |