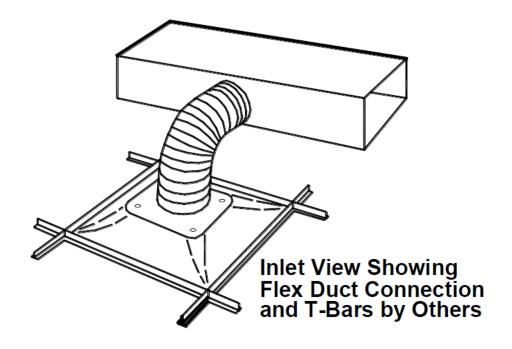

## **Product Description (Return Air Diffuser XAD-R)**

- 3/16" x 1", galvanized steel, waveguide honeycomb
- Nominal 24" x 24", is the only size available.
- Designed to lay-in to RF sealed ceiling grid with fingerstock installed.
- Waveguide honeycomb shielding effectiveness: 100dB from 14KHz to >10GHz
- XAD-R shielding effectiveness: 60dB from 100MHz to 10GHz

FINGERSTOCK

APPLIED AT MAIN BEAMS,
CROSS TEES & WALL ANGLE.

RF HEXCELL STEEL HONEYCOMB WAVEGUIDE, 3/16" X 1". PANELS ARE CUT TO FIT.