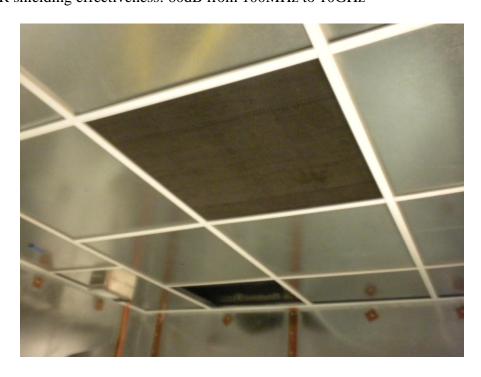

### **Product Description (Supply Air Diffuser XAD-S)**

- XAD-S delivers supply air in a true 360° pattern. Designed to protect ceiling from streaking and smudging.
- Excellent for variable volume systems. The uniform, nearly horizontal jet from the outer cone maintains effective room air distribution even when air volume varies over a considerable range.
- The XAD-S consists of 3 concentric cones in all sizes. This uniformity of design enhances appearance in installations where more than one size is involved.
- All cones are die-stamped one piece construction with smooth, clean surfaces and no corner joints.
- Material is heavy gauge aluminum with steel bar webbing.
- Designed to lay-in to RF sealed ceiling grid with fingerstock installed.
- Outer perimeter, top to bottom, has copper foil applied.
- Duct neck has 3/16" x 1", galvanized steel, waveguide honeycomb installed.
- Waveguide honeycomb shielding effectiveness: 100dB from 14KHz to >10GHz.
- XAD-S shielding effectiveness: 60dB from 100MHz to 10GHz.

## **Product Description (Return Air Diffuser XAD-R)**

- 3/16" x 1", galvanized steel, waveguide honeycomb
- Nominal 24" x 24", is the only size available.
- Designed to lay-in to RF sealed ceiling grid with fingerstock installed.
- Waveguide honeycomb shielding effectiveness: 100dB from 14KHz to >10GHz
- XAD-R shielding effectiveness: 60dB from 100MHz to 10GHz