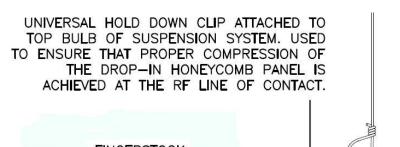

FINGERSTOCK

APPLIED AT MAIN BEAMS,
CROSS TEES & WALL ANGLE.

RF HEXCELL STEEL HONEYCOMB WAVEGUIDE, 3/16" X 1". PANELS ARE CUT TO FIT.