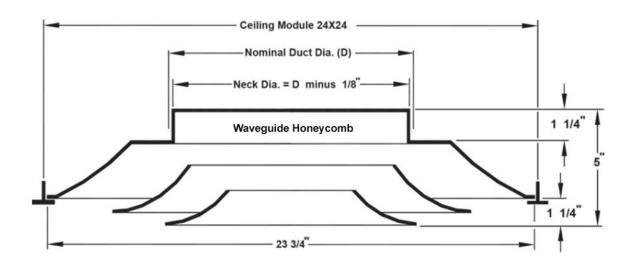

## **Available in these sizes:**

| Ceiling Module<br>A | Nominal Round<br>Duct Size B | С     | D     | E     |
|---------------------|------------------------------|-------|-------|-------|
| 24 x 24             | 6, 8                         | 1 1/4 | 5     | 1 1/4 |
| 24 x 24             | 10, 12, 14, 15               | 1 3/8 | 5 1/8 | 1 1/4 |

## Optional Molded Insulation Blanket

Insulation is R-6 where blanket has the most depth. One" clearance on each side of neck is left for insulated duct connection. 24 x 24" full face models only.