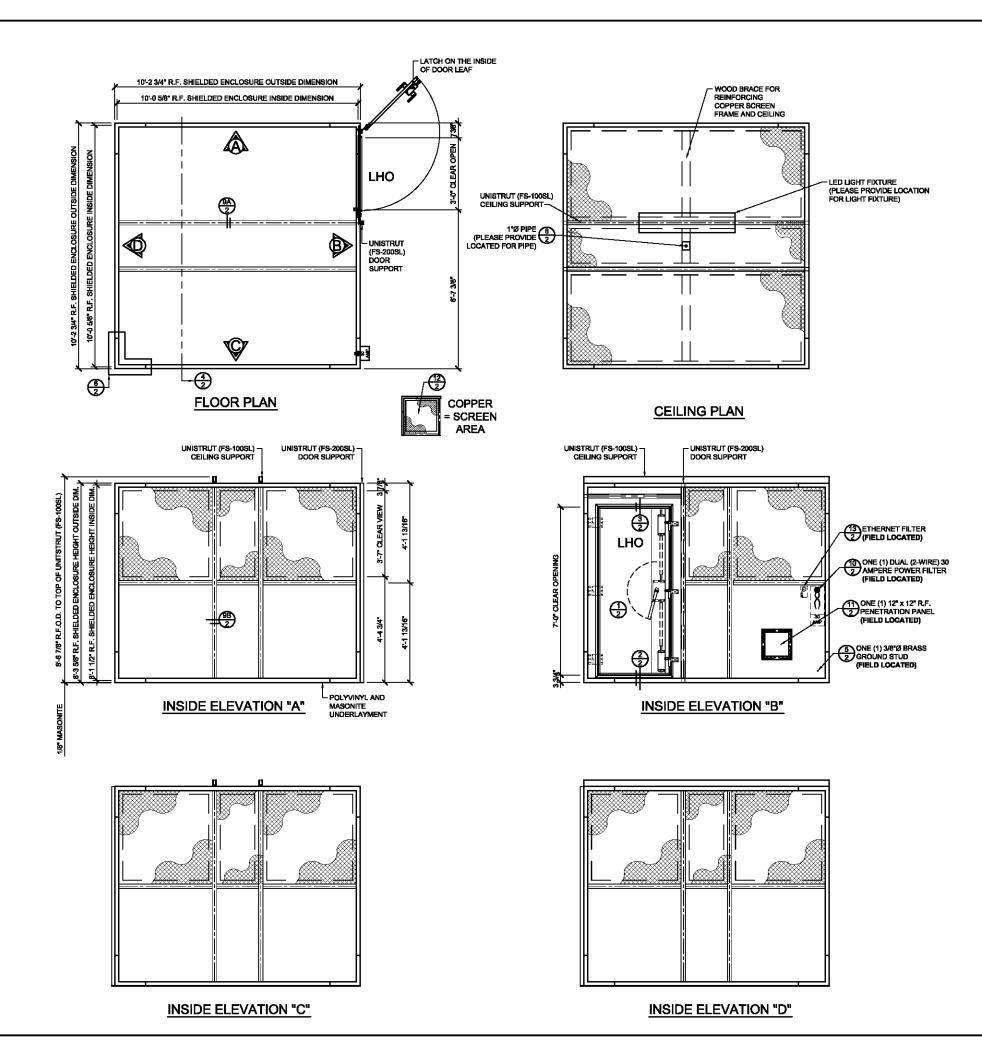

## **ACCESSORIES:**

- A. POLYVINYL AND MASONITE UNDERLAYMENT
- B. ONE (1) RF SHIELDED PERSONNEL DOOR WITH CLEAR OPENING 3'-0" X 7'-0", TYPE RCM-154.
- C. ONE (1) 3/8" BRASS GROUND STUD
- ONE (1) DUAL (2-WIRE) 30 AMPERE POWER FILTER MODEL USC-50-2X30-80 Hz A.C.
- ONE (1) R.F. PENETRATION PANEL (12" X 12")
- F. ONE (1) GIGAFOIL10/100/1000 FOIL ETHERNET FILTER 100dB PERFORMANCE FROM 10kHz TO 10G Hz+ FIBER OPTIC ISOLATION LINK (FOIL) TECHNOLOGY
- G. ONE (1) LITHONIA LBL4LP840 SURFACE MOUNT LED LIGHT FIXTURE (ARE DIMMABLE) WILL BE INSTALLED ON CEILING
- H. ONE (1) 1.0" I.D. THREADED PIPE PENETRATION WITH ISOLATOR
  WILL BE INSTALLED IN CENTER OF THE CEILING
- . ESD VINYL FLOOR TILE INSTALLED BETWEEN FLOOR FRAMING MEMBERS

DESIGN DETAILS ARE ILLUSTRATED ON SHEET 2

\*ALL CUTOUTS TO BE FIELD LOCATED\*

| REVISIONS |                     |          |          |  |  |
|-----------|---------------------|----------|----------|--|--|
| SYM.      | DESCRIPTION         | DATE     | APPROVAL |  |  |
| -         | PRELIMINARY DRAWING | 10-25-17 | -        |  |  |
| 1         | -                   |          | -        |  |  |
|           | -                   | -        | -        |  |  |

## NOTE:

- PARENT ROOM FLOOR MUST BE FLAT AND LEVEL WITH IN 1/4" EVERY 10'-0" (NON-ACCUMULATIVE),"NOT BY UNIVERSAL SHIELDING CORP. "PARENT ROOM FLOOR, WALLS AND CEILING MUST BE FREE OF ANY OBSTRUCTIONS.
- FINAL FABRICATION CANNOT BE COMPLETED UNTIL DRAWING(S) IS/ARE APPROVED BY CUSTOMER
- ALL ELEVATIONS ARE SHOWN FROM INSIDE OF RF. ENCLOSURE.