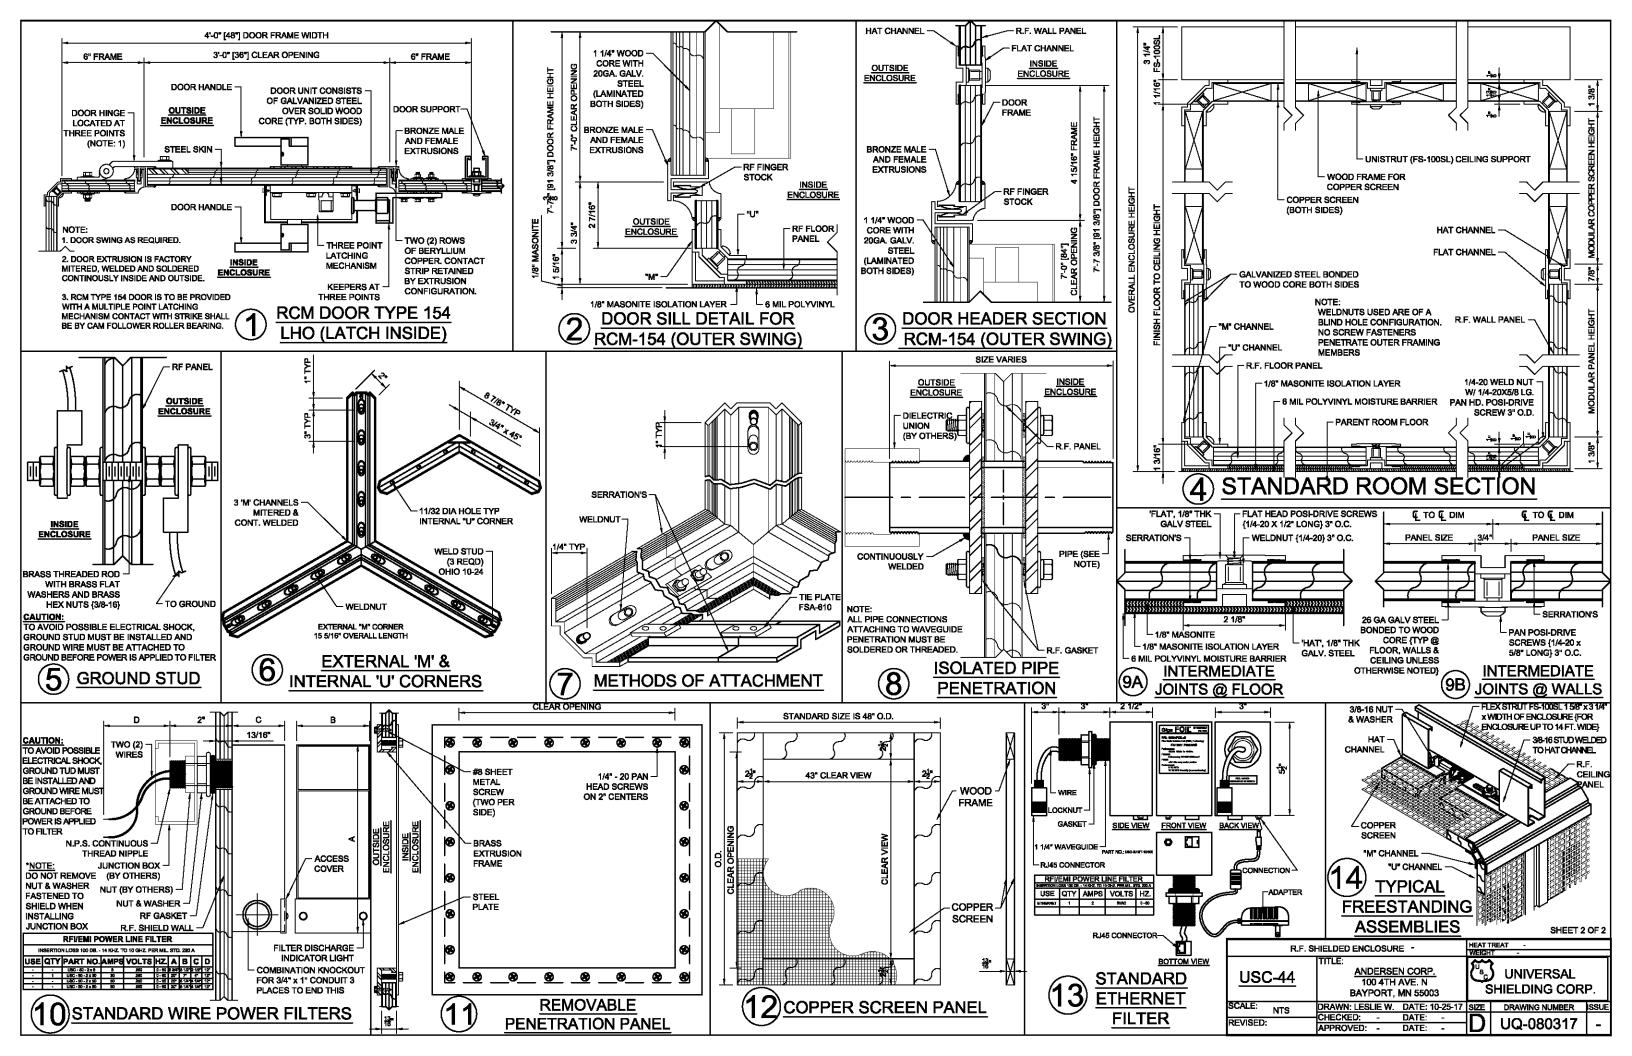

## **ACCESSORIES:**

- A. POLYVINYL AND MASONITE UNDERLAYMENT
- B. ONE (1) RF SHIELDED PERSONNEL DOOR WITH CLEAR OPENING 3'-0" X 7'-0", TYPE RCM-154.
- C. ONE (1) 3/8" BRASS GROUND STUD
- ONE (1) DUAL (2-WIRE) 30 AMPERE POWER FILTER MODEL USC-50-2X30-80 Hz A.C.
- ONE (1) R.F. PENETRATION PANEL (12" X 12")
- F. ONE (1) GIGAFOIL10/100/1000 FOIL ETHERNET FILTER 100dB PERFORMANCE FROM 10kHz TO 10G Hz+ FIBER OPTIC ISOLATION LINK (FOIL) TECHNOLOGY
- G. ONE (1) LITHONIA LBL4LP840 SURFACE MOUNT LED LIGHT FIXTURE (ARE DIMMABLE) WILL BE INSTALLED ON CEILING
- H. ONE (1) 1.0" I.D. THREADED PIPE PENETRATION WITH ISOLATOR
  WILL BE INSTALLED IN CENTER OF THE CEILING
- . ESD VINYL FLOOR TILE INSTALLED BETWEEN FLOOR FRAMING MEMBERS

DESIGN DETAILS ARE ILLUSTRATED ON SHEET 2

\*ALL CUTOUTS TO BE FIELD LOCATED\*

| REVISIONS |                     |          |          |  |  |
|-----------|---------------------|----------|----------|--|--|
| SYM.      | DESCRIPTION         | DATE     | APPROVAL |  |  |
| -         | PRELIMINARY DRAWING | 10-25-17 | -        |  |  |
| 1         | -                   |          | -        |  |  |
|           | -                   | -        | -        |  |  |