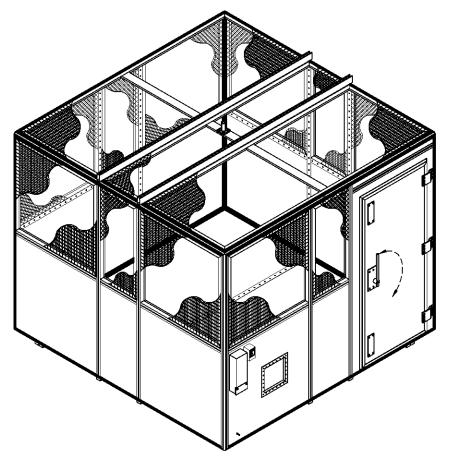

**ISOMETRIC VIEW** 

SHEET 1 OF

|                           |                                                          | SHEET 1 OF 2                 |  |  |
|---------------------------|----------------------------------------------------------|------------------------------|--|--|
| R.F. SHIELDED ENCLOSURE - |                                                          | HEAT TREAT - WEIGHT -        |  |  |
| <u>USC-44</u>             | TITLE:  ANDERSEN CORP.  100 4TH AVE. N BAYPORT, MN 55003 | UNIVERSAL<br>SHIELDING CORP. |  |  |
| SCALE: 1/2"=1'-0"         | DRAWN: LESLIE W. DATE: 10-25-17                          | SIZE DRAWING NUMBER ISSUE    |  |  |
| REVISED:                  | CHECKED: - DATE: - APPROVED: - DATE: -                   | D USC-19631Y -               |  |  |