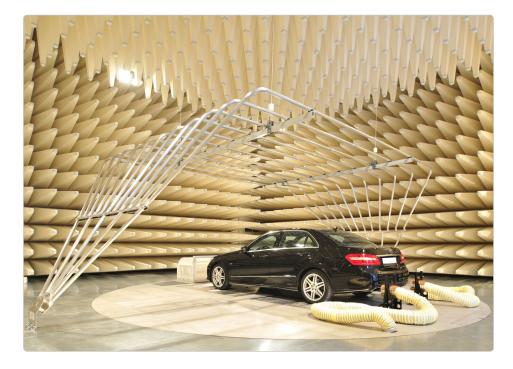

# **TURNTABLES - FTM SERIES**

Frankonia's wide range of turntables is fully compliant with the EMC chamber environment. The turntables are available in different sizes and can be equipped with various options. The turntables are integrated flush in the raised floor and are surrounded by a conductivity ground-ing ring to ensure contact with the ground plane of the chamber. In accordance with the height of the raised floor of the chamber, different installation heights are available.

## List of standardized turntables

Our broad product range starts from FTM 1.2-0.5 (x-y) and is adjustable according to customers' specifications.

- x: diameter of the turntable in m
- y: load capacity of the turntable in tons