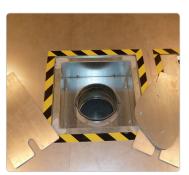

# **TURNTABLES - FTM SERIES**

Frankonia's wide range of turntables is fully compliant with the EMC chamber environment. The turntables are available in different sizes and can be equipped with various options. The turntables are integrated flush in the raised floor and are surrounded by a conductivity ground-ing ring to ensure contact with the ground plane of the chamber. In accordance with the height of the raised floor of the chamber, different installation heights are available.

#### **Options**

- Central connection panel (CP) (300 mm), equipped with sockets and set of connectors
- Integrated exhaust system
- Heavyweight turntables
- Customization, e.g., to carry special equipment under the floor
- Integrated energy chain for electric or data line