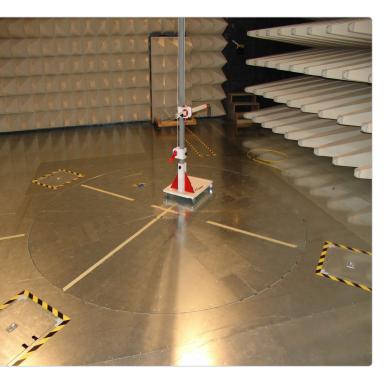

# **TURNTABLES - FTM SERIES**

Frankonia's wide range of turntables is fully compliant with the EMC chamber environment. The turntables are available in different sizes and can be equipped with various options. The turntables are integrated flush in the raised floor and are surrounded by a conductivity ground-ing ring to ensure contact with the ground plane of the chamber. In accordance with the height of the raised floor of the chamber, different installation heights are available.

### Features

- Revolution speed up to 14 m/min, adjustable in 30 steps
- Slewing range from +200° to −200°
- Accuracy of 0.1°/0.2°
- Resolution of 0.1°
- Shielded drive unit
- Variable installation height for integration into raised floor or pit
- Equipped for MIL-STD 461 F