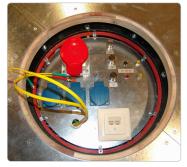

#### **Options**

- Central connection panel (CP) (300 mm), equipped with sockets and set of connectors
- Integrated exhaust system
- Heavyweight turntables
- Customization, e.g., to carry special equipment under the floor
- Integrated energy chain for electric or data line