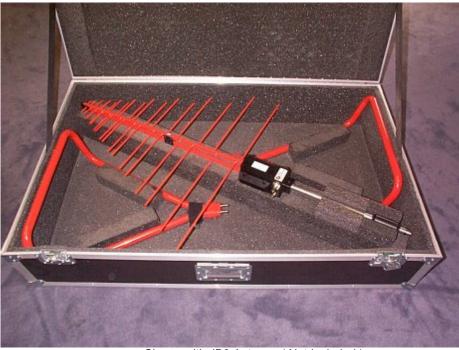

## Antenna Carrying & Shipping Case Model HC1

Shown with JB3 Antenna (Not Included)

Key-Lockable (Keys Included)

- Heavy Duty Hard Shell Carrying Case
- Case meets the Airline Transport Association (A.T.A.) specifications for durability of reusable shipping containers

- All Recessed Hardware
- All latches, corners, handles, clamps and hinges are made of heavy gauge steel and are zinc coated for rust protection
- Foam Lined with Inserts
- Dimensions: 45" Wide x 34" Deep x 12" High
- Weight: 70 lbs
- For JB Series Antennas