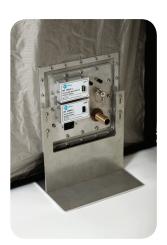

## **Options:**

SFI's patented magnetic door closure system **(US Pat. No 8,530,756 and US Pat. No. 9,029,714)** combined with filtered connectors and IO plates, shielded ventilation systems, and more, create shielding environments ideal for many applications including pre-compliance testing, signal isolation, secure communications, forensic, and security applications.