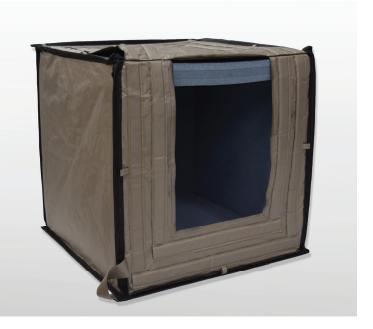

## **High Attenuation Frameless Enclosures**

Select Fabricators' High Attenuation Frameless Enclosures guarantee -100 dB or more of isolation on average. Lightweight fabric enclosures are quick and easy to set up, break down, and store. Frameless test boxes are an ideal solution for shielding and isolating RF and EMI in your lab.

Frameless Enclosures are made with a double layer of Nova Select<sup>™</sup>. Nova<sup>™</sup> is a tightly woven silver, copper, and nickel-plated high-tech material which offers the highest levels of attenuation. Frameless Enclosures are supported by flexible flat 2" foam microwave absorber which aids the enclosures in achieving over -100 dB of attenuation.

24" x 24" x 24" Frameless Enclosure