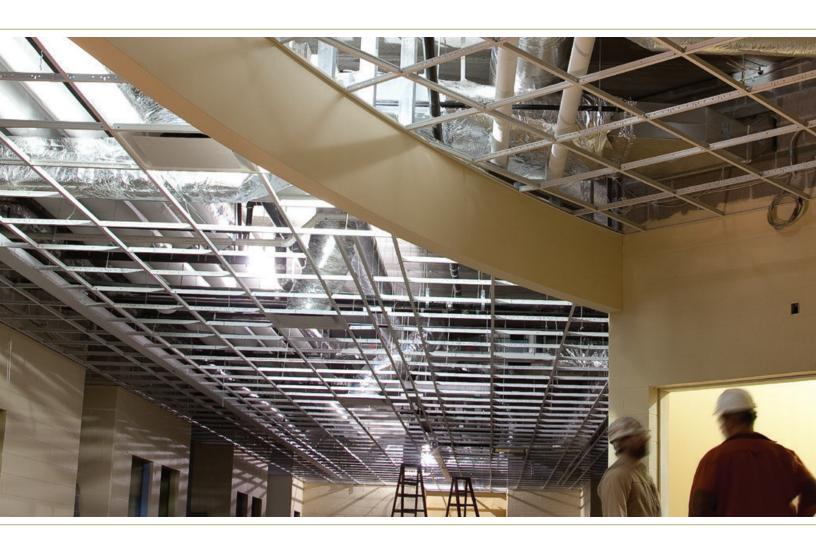

Classic X Cliq metal grid system provides exceptional durability and system stability with ease of installation. Our commercial-quality ceiling grid system features standard 15/16" capped grid face and a double web design for added strength.