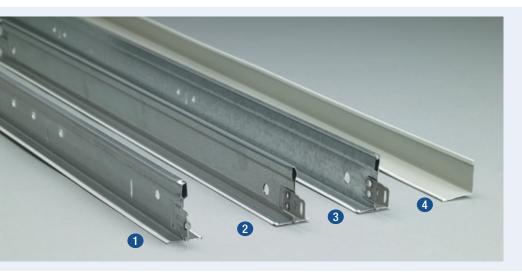

designed for 15/16" grid

Warranty

25-year limited warranty

Comparable Systems

Armstrong® Prelude® XL USG® Donn® DXL™

|   | Item description | Item # | Dimensions                                                            |
|---|------------------|--------|-----------------------------------------------------------------------|
| 1 | 12' Main         | 360-00 | 12' x <sup>15</sup> / <sub>16</sub> " x 1½"                           |
| 2 | 4' Tee           | 370-00 | 4' x <sup>15</sup> / <sub>16</sub> " x 1½"                            |
| 3 | 2' Tee           | 380-00 | 2' x <sup>15</sup> / <sub>16</sub> " x 1½"                            |
| 4 | Wall bracket     | 390-00 | 12' x <sup>15</sup> / <sub>16</sub> " x <sup>3</sup> / <sub>4</sub> " |

## 2' Tee profile

4' Tee profile

Wall bracket