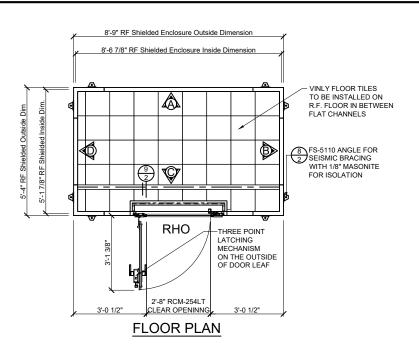

## ACCESSORIES:

- A. POLYVINYL AND MASONITE UNDERLAYMENT
- B. ONE (1) RF SHIELDED PERSONNEL DOOR WITH CLEAR OPENING 2'-8" x 6'-5 7/8", TYPE RCM-254LT, LOW THRESHOLD SILL, INSIDE DOOR WITH WHITE PANEL
- C. ONE (1) DUAL (2-WIRE) 30 AMPERE POWER FILTER
- ONE (1) R.F. PENETRATION PANEL (12" x 12")
- E. FOUR (4) R.F. AIR VENTS (12" x 20"), 1/8" CELL HONEYCOMB, FLANGE AND DIELECTRIC COLLAR ON OUTSIDE
- TWO (2) LITHONIA LBL4 LP840 SURFACE MOUNT LED LIGHT FIXTURE
- ONE (1) GIGAFOIL 10/100/1000 ETHERNET FILTER. 100DB PERFORMANCE 10KHZ TO 10GHZ+ FIBER OPTIC ISOLATION LINK (FOIL) TECHNOLOGY
- H. ONE (1) 3/8" BRASS GROUND STUD
- VINYL FLOOR TILE INSTALLED BETWEEN FLOOR FRAMING MEMBERS
- SEISMIC BRACING AND ENGINEERING CALCULATIONS
- C. PROFESSIONAL ENGINEER STAMPED DRAWINGS
- .. WHITE PANELS INSTALLED ON INSIDE. (WALLS & CEILING)

## NOTES:

- PARENT ROOM FLOOR MUST BE FLAT AND LEVEL WITH IN 1/4" EVERY 10'-0" (NON-ACCUMULATIVE)."NOT BY UNIVERSAL SHIELDING CORP. "PARENT ROOM FLOOR, WALLS AND CEILING MUST BE FREE OF ANY OBSTRUCTIONS.
- FINAL FABRICATION CANNOT BE COMPLETED UNTIL DRAWING(S) IS/ARE APPROVED BY CUSTOMER
- ALL ELEVATIONS ARE SHOWN FROM INSIDE OF RF. ENCLOSURE.