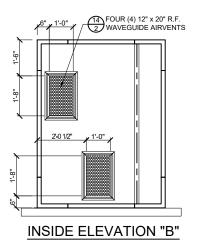

## ACCESSORIES:

- A. POLYVINYL AND MASONITE UNDERLAYMENT
- B. ONE (1) RF SHIELDED PERSONNEL DOOR WITH CLEAR OPENING 2'-8" x 6'-5 7/8", TYPE RCM-254LT, LOW THRESHOLD SILL, INSIDE DOOR WITH WHITE PANEL
- C. ONE (1) DUAL (2-WIRE) 30 AMPERE POWER FILTER
- ONE (1) R.F. PENETRATION PANEL (12" x 12")
- E. FOUR (4) R.F. AIR VENTS (12" x 20"), 1/8" CELL HONEYCOMB, FLANGE AND DIELECTRIC COLLAR ON OUTSIDE
- TWO (2) LITHONIA LBL4 LP840 SURFACE MOUNT LED LIGHT FIXTURE
- ONE (1) GIGAFOIL 10/100/1000 ETHERNET FILTER. 100DB PERFORMANCE 10KHZ TO 10GHZ+ FIBER OPTIC ISOLATION LINK (FOIL) TECHNOLOGY
- H. ONE (1) 3/8" BRASS GROUND STUD
- VINYL FLOOR TILE INSTALLED BETWEEN FLOOR FRAMING MEMBERS
- SEISMIC BRACING AND ENGINEERING CALCULATIONS
- C. PROFESSIONAL ENGINEER STAMPED DRAWINGS
- .. WHITE PANELS INSTALLED ON INSIDE. (WALLS & CEILING)

## NOTES:

- PARENT ROOM FLOOR MUST BE FLAT AND LEVEL WITH IN 1/4" EVERY 10'-0" (NON-ACCUMULATIVE)."NOT BY UNIVERSAL SHIELDING CORP. "PARENT ROOM FLOOR, WALLS AND CEILING MUST BE FREE OF ANY OBSTRUCTIONS.
- FINAL FABRICATION CANNOT BE COMPLETED UNTIL DRAWING(S) IS/ARE APPROVED BY CUSTOMER
- ALL ELEVATIONS ARE SHOWN FROM INSIDE OF RF. ENCLOSURE.