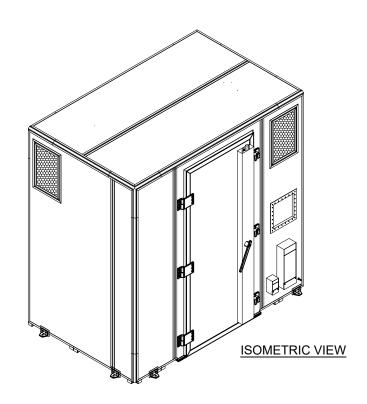

## ACCESSORIES:

- A. POLYVINYL AND MASONITE UNDERLAYMENT
- B. ONE (1) RF SHIELDED PERSONNEL DOOR WITH CLEAR OPENING 2'-8" x 6'-5 7/8", TYPE RCM-254LT, LOW THRESHOLD SILL, INSIDE DOOR WITH WHITE PANEL
- C. ONE (1) DUAL (2-WIRE) 30 AMPERE POWER FILTER
- ONE (1) R.F. PENETRATION PANEL (12" x 12")
- E. FOUR (4) R.F. AIR VENTS (12" x 20"), 1/8" CELL HONEYCOMB, FLANGE AND DIELECTRIC COLLAR ON OUTSIDE
- TWO (2) LITHONIA LBL4 LP840 SURFACE MOUNT LED LIGHT FIXTURE
- ONE (1) GIGAFOIL 10/100/1000 ETHERNET FILTER. 100DB PERFORMANCE 10KHZ TO 10GHZ+ FIBER OPTIC ISOLATION LINK (FOIL) TECHNOLOGY
- H. ONE (1) 3/8" BRASS GROUND STUD
- VINYL FLOOR TILE INSTALLED BETWEEN FLOOR FRAMING MEMBERS
- SEISMIC BRACING AND ENGINEERING CALCULATIONS
- C. PROFESSIONAL ENGINEER STAMPED DRAWINGS
- .. WHITE PANELS INSTALLED ON INSIDE. (WALLS & CEILING)