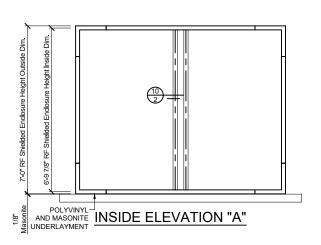

## ACCESSORIES:

- A. POLYVINYL AND MASONITE UNDERLAYMENT
- B. ONE (1) RF SHIELDED PERSONNEL DOOR WITH CLEAR OPENING 2'-8" x 6'-5 7/8", TYPE RCM-254LT, LOW THRESHOLD SILL, INSIDE DOOR WITH WHITE PANEL
- C. ONE (1) DUAL (2-WIRE) 30 AMPERE POWER FILTER
- ONE (1) R.F. PENETRATION PANEL (12" x 12")
- E. FOUR (4) R.F. AIR VENTS (12" x 20"), 1/8" CELL HONEYCOMB, FLANGE AND DIELECTRIC COLLAR ON OUTSIDE
- TWO (2) LITHONIA LBL4 LP840 SURFACE MOUNT LED LIGHT FIXTURE
- ONE (1) GIGAFOIL 10/100/1000 ETHERNET FILTER. 100DB PERFORMANCE 10KHZ TO 10GHZ+ FIBER OPTIC ISOLATION LINK (FOIL) TECHNOLOGY
- H. ONE (1) 3/8" BRASS GROUND STUD
- VINYL FLOOR TILE INSTALLED BETWEEN FLOOR FRAMING MEMBERS
- SEISMIC BRACING AND ENGINEERING CALCULATIONS
- C. PROFESSIONAL ENGINEER STAMPED DRAWINGS
- .. WHITE PANELS INSTALLED ON INSIDE. (WALLS & CEILING)

## NOTES:

- PARENT ROOM FLOOR MUST BE FLAT AND LEVEL WITH IN 1/4" EVERY 10'-0" (NON-ACCUMULATIVE)."NOT BY UNIVERSAL SHIELDING CORP. "PARENT ROOM FLOOR, WALLS AND CEILING MUST BE FREE OF ANY OBSTRUCTIONS.
- FINAL FABRICATION CANNOT BE COMPLETED UNTIL DRAWING(S) IS/ARE APPROVED BY CUSTOMER
- ALL ELEVATIONS ARE SHOWN FROM INSIDE OF RF. ENCLOSURE.