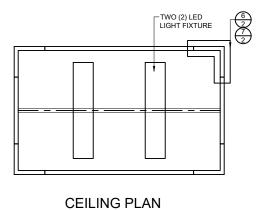

## ACCESSORIES:

- A. POLYVINYL AND MASONITE UNDERLAYMENT
- B. ONE (1) RF SHIELDED PERSONNEL DOOR WITH CLEAR OPENING 2'-8" x 6'-5 7/8", TYPE RCM-254LT, LOW THRESHOLD SILL, INSIDE DOOR WITH WHITE PANEL
- C. ONE (1) DUAL (2-WIRE) 30 AMPERE POWER FILTER
- ONE (1) R.F. PENETRATION PANEL (12" x 12")
- E. FOUR (4) R.F. AIR VENTS (12" x 20"), 1/8" CELL HONEYCOMB, FLANGE AND DIELECTRIC COLLAR ON OUTSIDE
- TWO (2) LITHONIA LBL4 LP840 SURFACE MOUNT LED LIGHT FIXTURE
- ONE (1) GIGAFOIL 10/100/1000 ETHERNET FILTER. 100DB PERFORMANCE 10KHZ TO 10GHZ+ FIBER OPTIC ISOLATION LINK (FOIL) TECHNOLOGY
- H. ONE (1) 3/8" BRASS GROUND STUD
- VINYL FLOOR TILE INSTALLED BETWEEN FLOOR FRAMING MEMBERS
- SEISMIC BRACING AND ENGINEERING CALCULATIONS
- C. PROFESSIONAL ENGINEER STAMPED DRAWINGS
- .. WHITE PANELS INSTALLED ON INSIDE. (WALLS & CEILING)