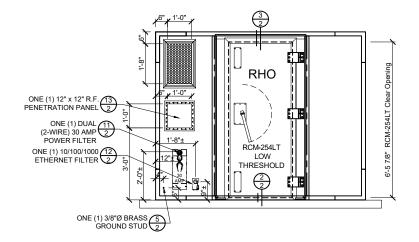

## ACCESSORIES:

- A. POLYVINYL AND MASONITE UNDERLAYMENT
- B. ONE (1) RF SHIELDED PERSONNEL DOOR WITH CLEAR OPENING 2'-8" x 6'-5 7/8", TYPE RCM-254LT, LOW THRESHOLD SILL, INSIDE DOOR WITH WHITE PANEL
- C. ONE (1) DUAL (2-WIRE) 30 AMPERE POWER FILTER
- ONE (1) R.F. PENETRATION PANEL (12" x 12")
- E. FOUR (4) R.F. AIR VENTS (12" x 20"), 1/8" CELL HONEYCOMB, FLANGE AND DIELECTRIC COLLAR ON OUTSIDE
- TWO (2) LITHONIA LBL4 LP840 SURFACE MOUNT LED LIGHT FIXTURE
- ONE (1) GIGAFOIL 10/100/1000 ETHERNET FILTER. 100DB PERFORMANCE 10KHZ TO 10GHZ+ FIBER OPTIC ISOLATION LINK (FOIL) TECHNOLOGY
- H. ONE (1) 3/8" BRASS GROUND STUD
- VINYL FLOOR TILE INSTALLED BETWEEN FLOOR FRAMING MEMBERS
- SEISMIC BRACING AND ENGINEERING CALCULATIONS
- C. PROFESSIONAL ENGINEER STAMPED DRAWINGS
- .. WHITE PANELS INSTALLED ON INSIDE. (WALLS & CEILING)