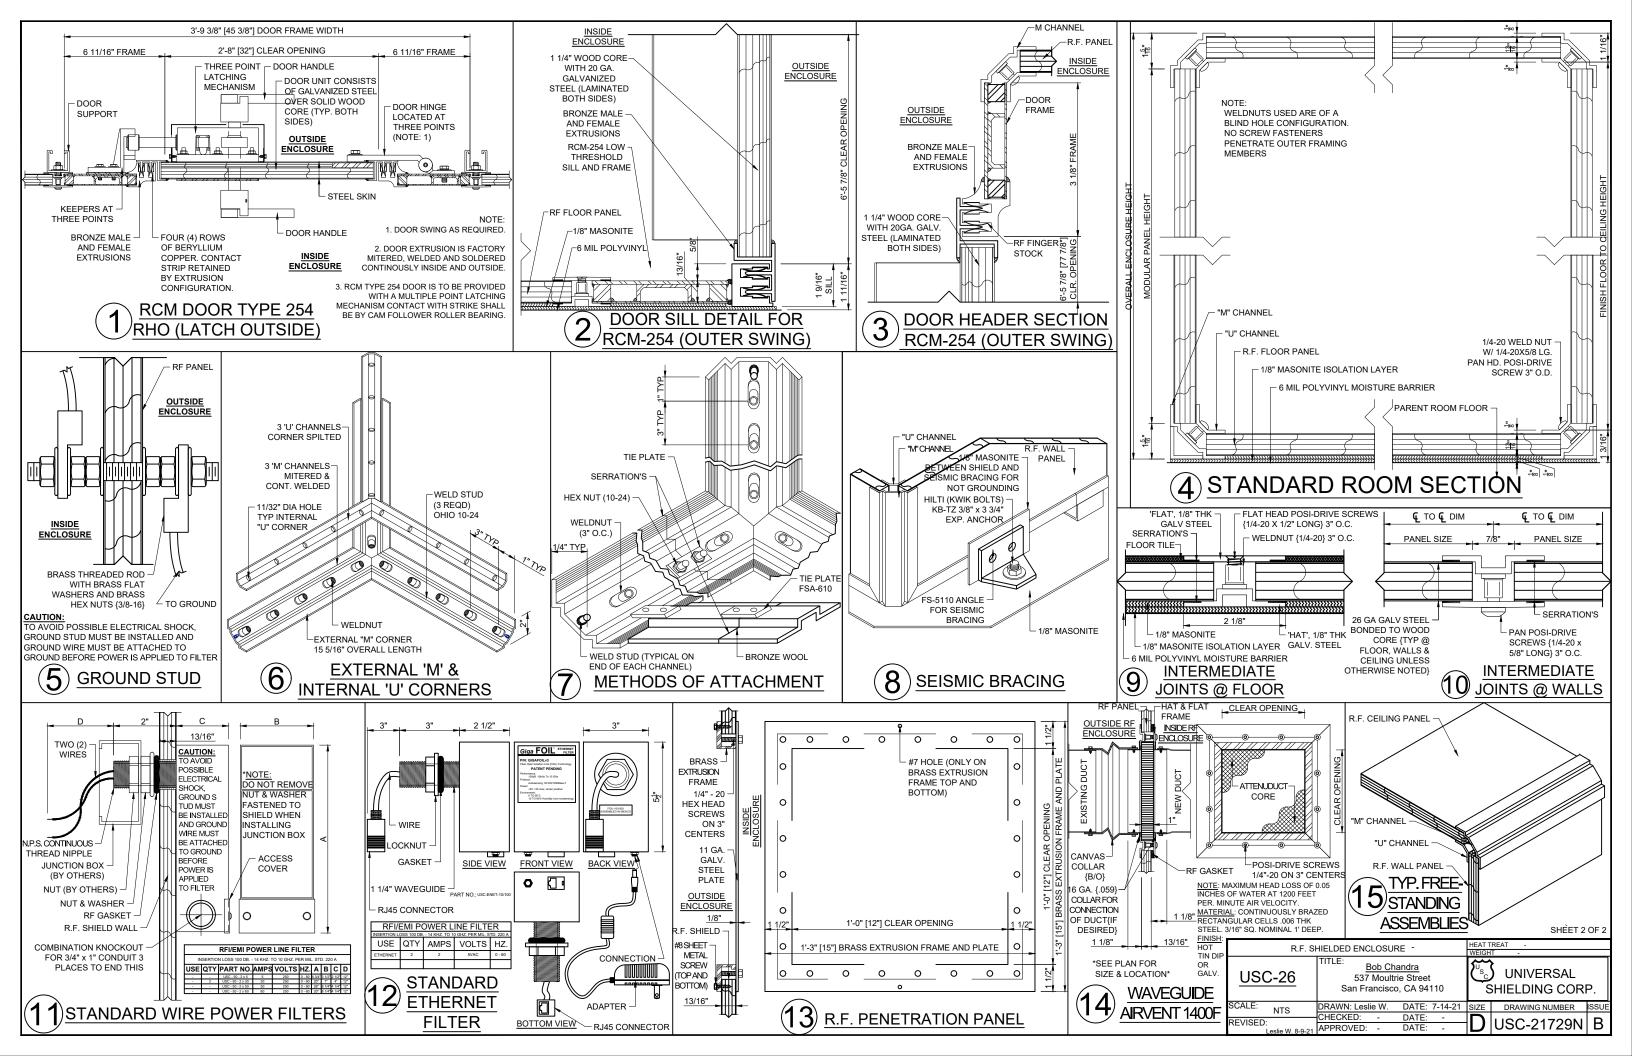

## ACCESSORIES:

- A. POLYVINYL AND MASONITE UNDERLAYMENT
- B. ONE (1) RF SHIELDED PERSONNEL DOOR WITH CLEAR OPENING 2'-8" x 6'-5 7/8", TYPE RCM-254LT, LOW THRESHOLD SILL, INSIDE DOOR WITH WHITE PANEL
- C. ONE (1) DUAL (2-WIRE) 30 AMPERE POWER FILTER
- ONE (1) R.F. PENETRATION PANEL (12" x 12")
- E. FOUR (4) R.F. AIR VENTS (12" x 20"), 1/8" CELL HONEYCOMB, FLANGE AND DIELECTRIC COLLAR ON OUTSIDE
- TWO (2) LITHONIA LBL4 LP840 SURFACE MOUNT LED LIGHT FIXTURE
- ONE (1) GIGAFOIL 10/100/1000 ETHERNET FILTER. 100DB PERFORMANCE 10KHZ TO 10GHZ+ FIBER OPTIC ISOLATION LINK (FOIL) TECHNOLOGY
- H. ONE (1) 3/8" BRASS GROUND STUD
- VINYL FLOOR TILE INSTALLED BETWEEN FLOOR FRAMING MEMBERS
- SEISMIC BRACING AND ENGINEERING CALCULATIONS
- C. PROFESSIONAL ENGINEER STAMPED DRAWINGS
- .. WHITE PANELS INSTALLED ON INSIDE. (WALLS & CEILING)

## NOTES:

- PARENT ROOM FLOOR MUST BE FLAT AND LEVEL WITH IN 1/4" EVERY 10'-0" (NON-ACCUMULATIVE)."NOT BY UNIVERSAL SHIELDING CORP. "PARENT ROOM FLOOR, WALLS AND CEILING MUST BE FREE OF ANY OBSTRUCTIONS.
- FINAL FABRICATION CANNOT BE COMPLETED UNTIL DRAWING(S) IS/ARE APPROVED BY CUSTOMER
- ALL ELEVATIONS ARE SHOWN FROM INSIDE OF RF. ENCLOSURE.