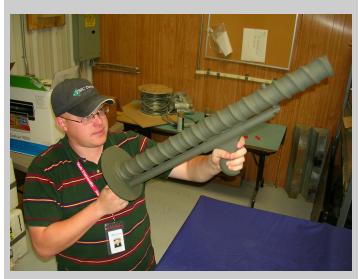

## HE-238-165-HH DF Antenna

The HE-238-165-HH is a hand held directional antenna. The antenna is constructed entirely of aircraft certified 6061-T6 aluminum and G-10 fiberglass with copper radiator in a 100% sealed radome. This antenna was custom matched from 1.2 to 1.6 GHz to have the lowest VSWR possible, achieving a 2: 1VSWR across the band. The antenna is designed to provide many years of service.

## **Mechanical Specifications**

Model: HE-238-165-HH

Dimensions: 7" x 35"

Weight: 5.25 lbs.