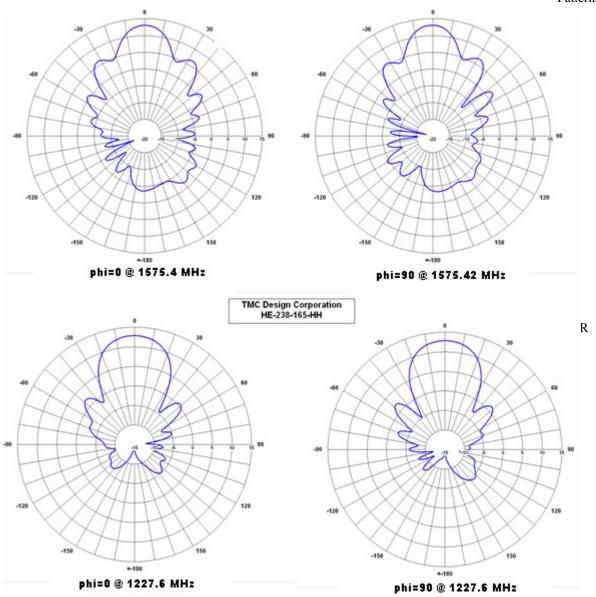

## **Electrical Specifications**

Model: HE-238-165-HH

**Frequency:** 1.2 - 1.6 GHz

Gain (see gain plot):  $15 dBi (F_0)$ 

Power Handling: RECEIVE ONLY

Polarization: RHCP

VSWR: 2:1 maximum

Beamwidth:  $27^{\circ}$  degrees (F<sub>0</sub>)