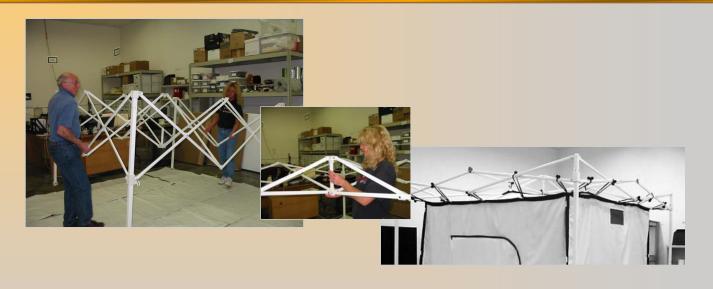

# EMI Portable Shielding Tents Easy to Set Up

- \*Assemble frame by simply expanding and setting top and legs.
- \* Unfold tent and clip to frame.
- \* Attach accessories as needed.