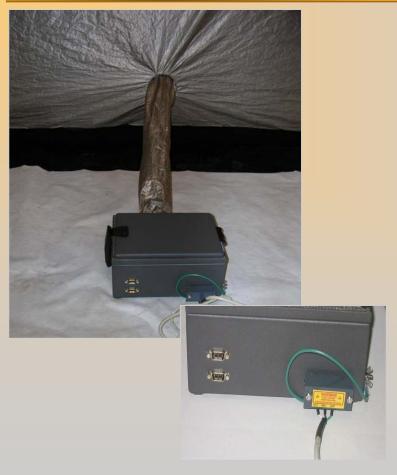

# EMI Portable Shielding Tents Filter Box With Ground Option

- \* All power & metallic data cables entering the tent must be properly filtered to eliminate unwanted noise from conducted EMI. Portable filter/ground unit can be customized to I/O filter needs- with single point ground standard.
- \* Standard: Four (4) terminal filtered barrier strip 250 VAC/20A, connectors installed on shielded box. Six (6) outlet power strip connected. Standard Options include Ethernet adaptation including filtering & connectors and BNC coaxial RF cable connectors.

## EMI Portable Shielding Tents Filter Box With Ground Option

- \* 6 outlet power strip connected (for power inside the tent)
- \* AC Grounding- Box has a grounding stud that connects to the cable ground wire. Cable ground wire grounds unit at building's grounded AC power outlet.