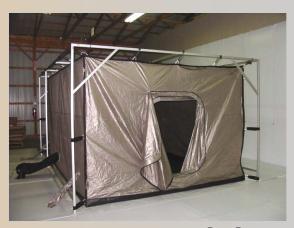

## Portable EMI Shielding

#### \* Standard Configuration

- <u>Tent Frame</u>
- Tent with
  - · Floor
  - · Shielded Door Entry System
  - · Cable Sleeve
- Tent Transportation & Storage Bag