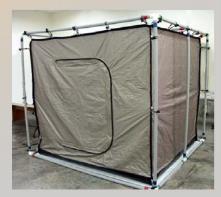

## Portable EMI Shielding

#### \* Standard Configuration

- <u>Tent Frame</u>
- Tent with
  - · Floor
  - · Shielded Door Entry System
  - · Cable Sleeve
- Tent Transportation & Storage Bag