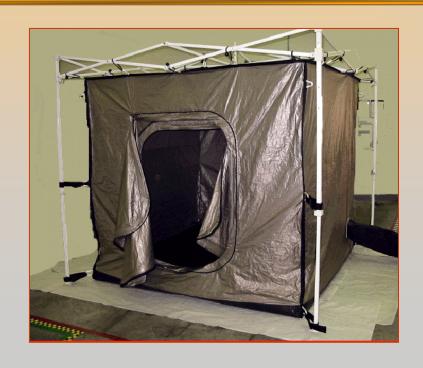

## Portable EMI Shielding

#### \* Standard Configuration

- <u>Tent Frame</u>
- Tent with
  - · Floor
  - · Shielded Door Entry System
  - · Cable Sleeve
- Tent Transportation & Storage Bag