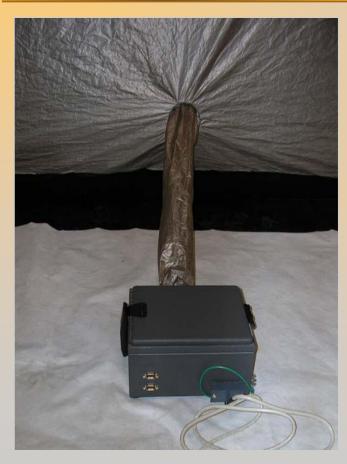

# EMI Portable Shielding Tents Filter Box With Ground Option

- \* All power & metallic data cables entering the tent must be properly filtered to eliminate unwanted noise from conducted EMI. Portable filter/ground unit can be customized to I/O filter needs- with single point ground standard.
- \* Standard: Four (4) terminal filtered barrier strip 250 VAC/20A, connectors installed on shielded box. Six (6) outlet power strip connected. Standard Options include Ethernet adaptation including filtering & connectors and BNC coaxial RF cable connectors.

## EMI Portable Shielding Tents Filter Box With Ground Option

- \* 6 outlet power strip connected (for power inside the tent)
- \* AC Grounding- Box has a grounding stud that connects to the cable ground wire. Cable ground wire grounds unit at building's grounded AC power outlet.