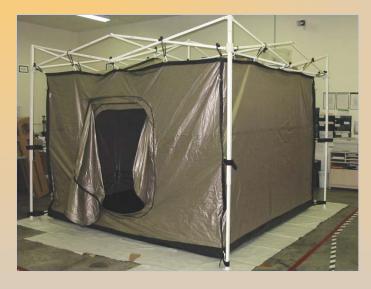

## Portable EMI Shielding

#### \* Standard Configuration

- <u>Tent Frame</u>
- Tent with
  - · Floor
  - · Shielded Door Entry System
  - · Cable Sleeve
- Tent Transportation & Storage Bag