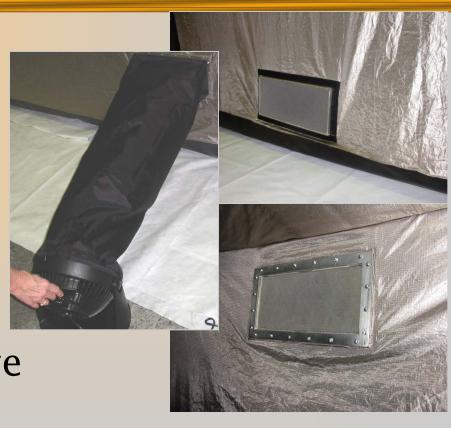

## Portable EMI Shielding Tents Ventilation Options

- \* Intake Vent
- \* Exhaust Vent
- \* Sleeve and Fan
- \* Air Circulation
- \* Cooling
- ★ EMI Shielded Vents and Sleeve