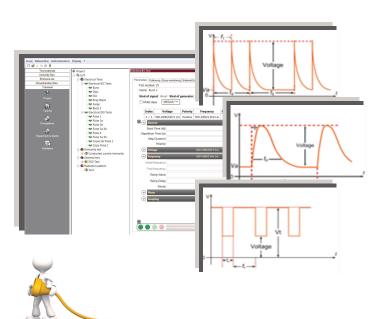

Transient tests automation software

Facing new challenges in technical, productivity and economic sectors, NEXIO has developed BAT-ELEC, the only software which realizes transitional electrical tests compatible with generators of all customers and for all standards (civil, automotive, aeronautic, ...).

### 6 Reasons to choose BAT-ELEC

- . 1 software for all your equipment
- . 1 software for all standards

**BAT-ELEC** 

- 1 software for your electrical and EMC tests
- Advanced functions of monitoring and control
- . Automated reports
- . Team of specialists at your disposal

## **Integrated BAT-EMC**

- Project management
- Automated reports
- Integration of metrology
- Data sharing network