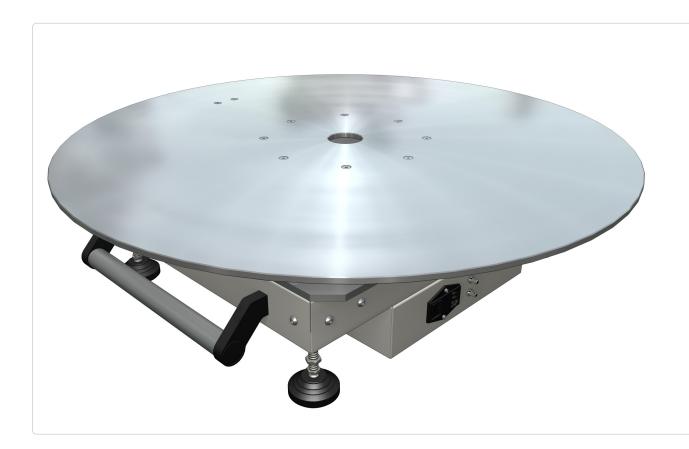

## MOBILE TURNTABLE - FTM 0.6-0.3/ FTM 0.8-0.3

Frankonia's mobile turntable FTM is available in two sizes, FTM 0.6-0.3 and FTM 0.8-0.3. Both versions are designed to carry loads of up to 300 kg and to be used in anechoic chambers. Two handles are provided for easy transportation of this small turntable. The interface is GPIB IEEE488.2, and the control is performed via duplex optical fibers.

## **Features**

- Rotational speed 0.5 rpm to 3 rpm, adjustable in 30 steps
- Slewing range from +200° to -200°
- Accuracy of 0.1°
- Resolution of 0.1°
- · Shielded drive unit

| Mobile Turntable – FTM 0.6-0.3/ FTM 0.8-0.3 |                  |             |
|---------------------------------------------|------------------|-------------|
| Technical specification                     |                  |             |
| Version                                     | FTM 0.6-0.3      | FTM 0.8-0.3 |
| Diamater                                    | ø 0.6 m          | ø 0.8 m     |
| Maximum load                                | 0.3 tons         | 0.3 tons    |
| Height                                      | 205 mm           | 205 mm      |
| Surface cover plate                         | 8.0 mm aluminium |             |