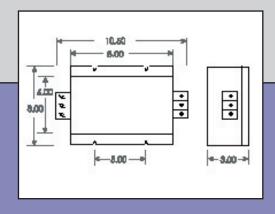

## **EMI / RFI Filter**

For Inverter Duty

Part number FIL-900-0040-3FP

Current Range 30 to 50 Amps

**KW** 35

Price/each Call for current price
Price 10-24ea Call for current price

 Length (metric)
 8.0 (20.32)

 Width (metric)
 6.0 (15.24)

 Heights (metric)
 3.0 (7.62)

 Weight
 3.5 Lbs

**Connection** 3 wire, Terminal Block