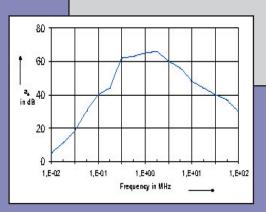

## **EMI / RFI Filter**

For Inverter Duty

Part number FIL-900-0040-3FP

Current Range 30 to 50 Amps

**KW** 35

Price/each Call for current price
Price 10-24ea Call for current price

 Length (metric)
 8.0 (20.32)